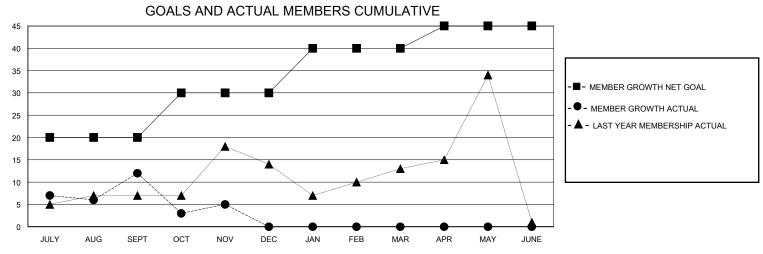

## MONTHLY MEMBERSHIP PROGRESS REPORT

District 4 C3

GMT: LOCATION CALIFORNIA GMT CA

| CIVIT.        |               | LOC         | MIION O'NEII O'N | 1 417 1               |                        |                         | OWIT OA                                            |  |
|---------------|---------------|-------------|------------------|-----------------------|------------------------|-------------------------|----------------------------------------------------|--|
|               | Club          | os          |                  | Members               |                        |                         |                                                    |  |
|               | RESULTS FOR   | R 2024-2025 |                  | RESULTS FOR 2024-2025 |                        |                         |                                                    |  |
| QUARTER       | NEW CLUB GOAL | NEW CLUBS   | DROPPED CLUBS    | QUARTER MEME          | BER GROWTH NET<br>GOAL | MEMBER GROWTH<br>ACTUAL | DROPPED<br>MEMBERS ACTUAL<br>(including transfers) |  |
| JULY/AUG/SEPT | 0             | 0           | 1                | JULY/AUG/SEPT         | 20                     | 53                      | 33                                                 |  |
| OCT/NOV/DEC   | 1             | 0           | 0                | OCT/NOV/DEC           | 10                     | 19                      | 24                                                 |  |
| JAN/FEB/MAR   | 0             | 0           | 0                | JAN/FEB/MAR           | 10                     | 0                       | 0                                                  |  |
| APR/MAY/JUNE  | 0             | 0           | 0                | APR/MAY/JUNE          | 5                      | 0                       | 0                                                  |  |