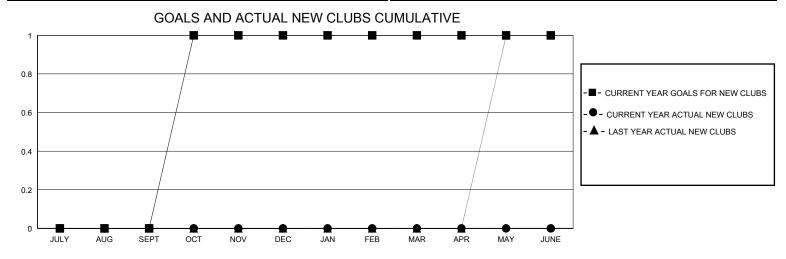

## MONTHLY MEMBERSHIP PROGRESS REPORT

District 4 C3

GMT: LOCATION CALIFORNIA GMT CA

| CIVIT.        |               | LOC         | MIION O'NEII O'N | 1 417 1               |                        |                         | OWIT OA                                            |  |
|---------------|---------------|-------------|------------------|-----------------------|------------------------|-------------------------|----------------------------------------------------|--|
|               | Club          | os          |                  | Members               |                        |                         |                                                    |  |
|               | RESULTS FOR   | R 2024-2025 |                  | RESULTS FOR 2024-2025 |                        |                         |                                                    |  |
| QUARTER       | NEW CLUB GOAL | NEW CLUBS   | DROPPED CLUBS    | QUARTER MEME          | BER GROWTH NET<br>GOAL | MEMBER GROWTH<br>ACTUAL | DROPPED<br>MEMBERS ACTUAL<br>(including transfers) |  |
| JULY/AUG/SEPT | 0             | 0           | 1                | JULY/AUG/SEPT         | 20                     | 53                      | 33                                                 |  |
| OCT/NOV/DEC   | 1             | 0           | 0                | OCT/NOV/DEC           | 10                     | 19                      | 24                                                 |  |
| JAN/FEB/MAR   | 0             | 0           | 0                | JAN/FEB/MAR           | 10                     | 0                       | 0                                                  |  |
| APR/MAY/JUNE  | 0             | 0           | 0                | APR/MAY/JUNE          | 5                      | 0                       | 0                                                  |  |